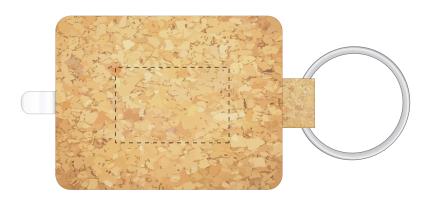

## ARTWORK SCALE 100%

Product Image for visualisation
- colours may vary

ARTWORK SCALE 100% Max Engraved area: 30mm x 20mm

The dashed line is to demonstrate print area and will not appear on your printed item